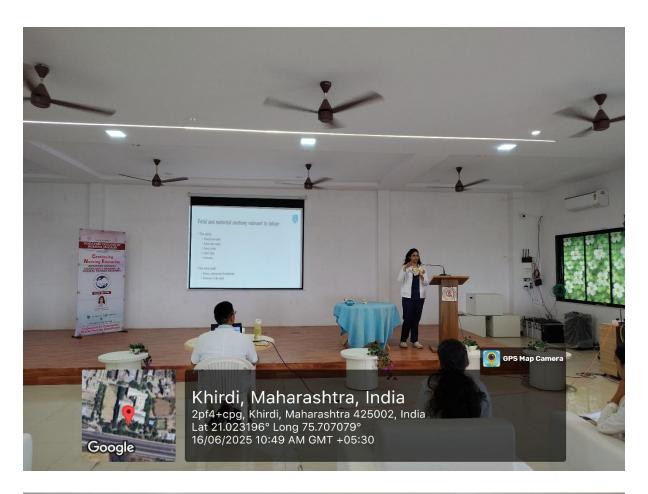

"Normal Vaginal Delivery" on June 16, 2025. The program featured a lecture by

Dr. Hansihaa pillai, MS OBGY, Junior Resident of Dr. Ulhas Patil Medical

Hospital.

The Continuing Nursing Education (CNE) program on Normal Vaginal Delivery

Dr. Hansihaa delivered a comprehensive lecture on normal vaginal delivery,

covering various aspects of the process.

Enhancing Knowledge: Updating nursing professionals' knowledge on normal

vaginal delivery.