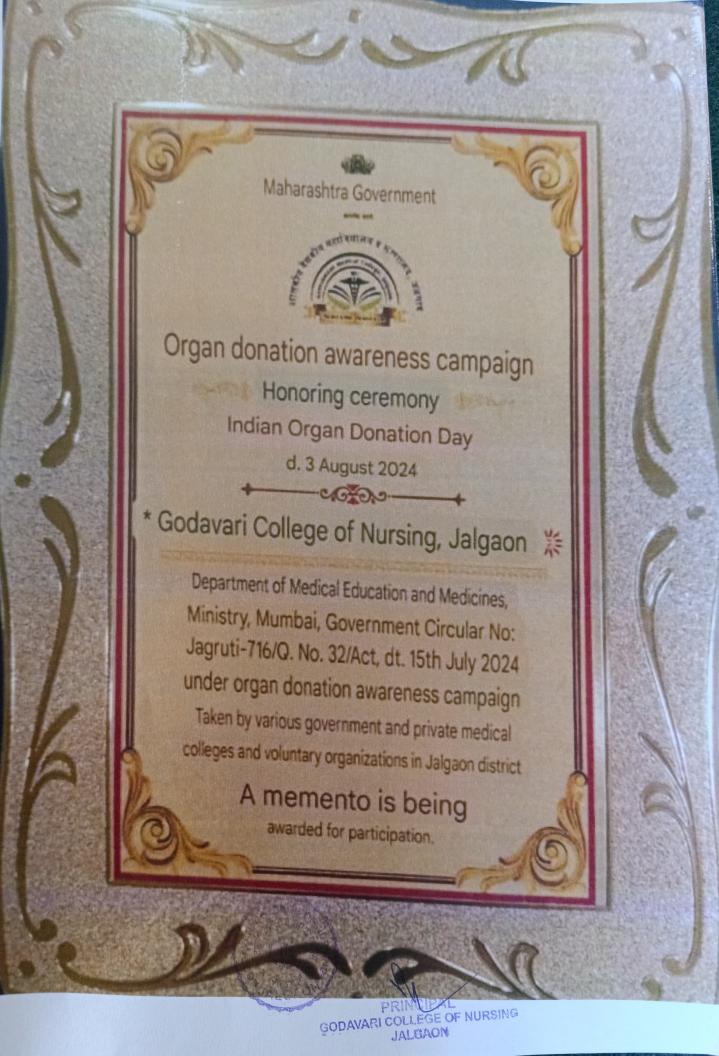

GODAVARI COLLEGY OF NURSING

# Sertificate of Registration

This is to Certify that Quality Management System of

#### GODAVARI COLLEGE OF NURSING

NH-6, GAT NO. 57/1, 52/2, KHIRDI SHIVAR, TAL. & DIST. JALGAON - 425309, MAHARASHTRA, INDIA

has been assessed and found to conform to the requirements of

# ISO 9001:2015

for the following scope:

PROVIDING NURSING TRAINING COURSES

: 22EQJN75 Certificate No

: 28/12/2022 Initial Registration Date : 28/12/2022 Issuance Date

: 27/12/2025 Date of Expiry

2nd Surve. Due : 28/11/2024 : 28/11/2023 1st Surve. Due







Magnitude Management Services

B-55, Lower Ground Floor, Sector 02, Noida-201301, U.Bain e-mail: info@mmscertification.com, website: www.mmscertificatio

\* Subject to Successful Surveillance Audit and case surveillance audit is