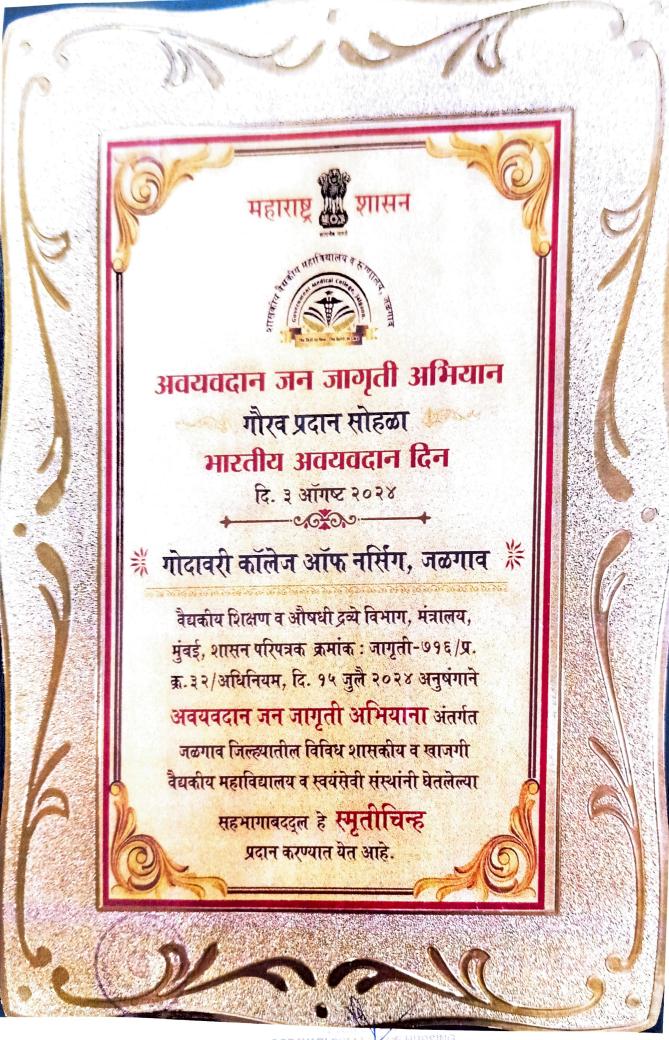

GODAVARI COLLEGY OF NURSING

# Sertificate of Registration

This is to Certify that Quality Management System of

#### GODAVARI COLLEGE OF NURSING

NH-6, GAT NO. 57/1, 52/2, KHIRDI SHIVAR, TAL. & DIST. JALGAON - 425309, MAHARASHTRA, INDIA

has been assessed and found to conform to the requirements of

# ISO 9001:2015

for the following scope:

PROVIDING NURSING TRAINING COURSES

: 22EQJN75 Certificate No

: 28/12/2022 Initial Registration Date : 28/12/2022 Issuance Date

: 27/12/2025 Date of Expiry

2nd Surve. Due : 28/11/2024 : 28/11/2023 1st Surve. Due







Magnitude Management Services

B-55, Lower Ground Floor, Sector 02, Noida-201301, U.Bain e-mail: info@mmscertification.com, website: www.mmscertificatio

\* Subject to Successful Surveillance Audit and case surveillance audit is n