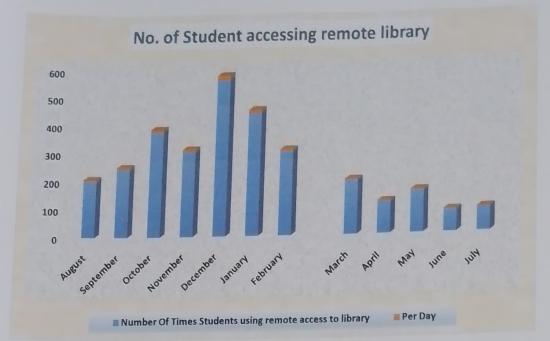

## No. of Physical users accessing library per day (2023-24)

PRINCIPAL GODAVARI COLLECT OF NURSING JALGAON

她 时村臣驾的使 PRI GODAVARI COL JAL GAR HA

| No. of Remote doard |           |                                                                |         |           |                                                                  |         |  |  |  |  |
|---------------------|-----------|----------------------------------------------------------------|---------|-----------|------------------------------------------------------------------|---------|--|--|--|--|
| SR. No              | Month     | Number Of<br>Times<br>Students<br>using<br>remote<br>access to | Per Day | Month     | Number Of<br>Times Staff<br>using remote<br>access to<br>library | Per Day |  |  |  |  |
|                     |           | library                                                        | 7       | August    | 57                                                               | 2       |  |  |  |  |
| 1                   | August    | 199                                                            | /       |           | 70                                                               | 3       |  |  |  |  |
| 2                   | September | 242                                                            | 8       | September | 79                                                               |         |  |  |  |  |
| 3                   | October   | 376                                                            | 12      | October   | 56                                                               | 2       |  |  |  |  |
| 3                   |           |                                                                | 10      | November  | 33                                                               | 1       |  |  |  |  |
| 4                   | November  | 304                                                            | 10      |           | 53                                                               | 2       |  |  |  |  |
| 5                   | December  | 565                                                            | 18      | December  |                                                                  |         |  |  |  |  |
| 6                   | January   | 442                                                            | 14      | January   | 40                                                               | 1       |  |  |  |  |
| 7                   | February  | 300                                                            | 10      | February  | 68                                                               | 3       |  |  |  |  |
|                     |           | 192                                                            | 6       | March     | 35                                                               | 1       |  |  |  |  |
| 8                   | March     | 192                                                            |         |           | 100                                                              | 5       |  |  |  |  |
| 9                   | April     | 113                                                            | 4       | April     | 122                                                              |         |  |  |  |  |
| 10                  | May       | 150                                                            | 5       | May       | 50                                                               | 2       |  |  |  |  |
|                     |           | 78                                                             | 3       | June      | 60                                                               | 2       |  |  |  |  |
| 11                  | June      | /0                                                             |         |           |                                                                  | 2       |  |  |  |  |
| 12                  | July      | 84                                                             | 3       | July      | 52                                                               | 2       |  |  |  |  |

0

3

## No. of Remote users accessing library per day (2023-24)

GODAVARI COLLE T IN MISINE IAN NA AN

2 and a free but