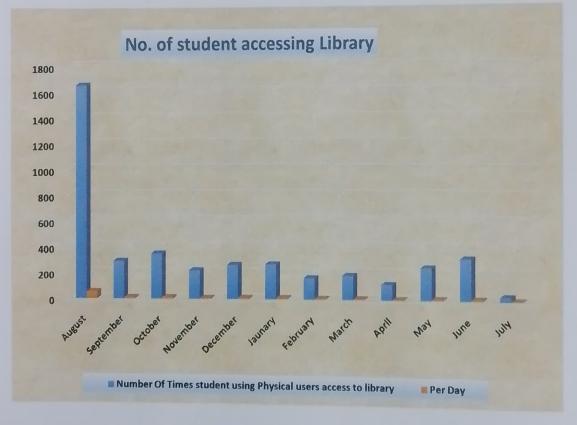

| Sr No. | Month     | Number Of<br>Times Staff<br>using Physical<br>users access to<br>library | Per Day | Number Of<br>Times Staff using<br>Physical users<br>access to library | Per Day |  |
|--------|-----------|--------------------------------------------------------------------------|---------|-----------------------------------------------------------------------|---------|--|
| 1      | August    | 1726                                                                     | 41      | 1654                                                                  |         |  |
| 2      | September | 1117                                                                     | 37      | 290                                                                   | 10      |  |
| 3      | October   | 1511                                                                     | 48      | 349                                                                   | 11      |  |
| 4      | November  | 501                                                                      | 16      | 219                                                                   | 7       |  |
| 5      | December  | 613                                                                      | 19      | 19 261                                                                |         |  |
| 6      | Jaunary   | 550                                                                      | 17      | 266                                                                   | 9       |  |
| 7      | February  | 594                                                                      | 20      | 162                                                                   | 6       |  |
| 8      | March     | 1070                                                                     | 34      | 183                                                                   | 6       |  |
| 9      | April     | 528                                                                      | 17      | 118                                                                   | 4       |  |
| 10     | May       | 423                                                                      | 14      | 247                                                                   | 9       |  |
| 11     | June      | 256                                                                      | 9       | 318                                                                   | 10      |  |
| 12     | July      | 150                                                                      | 5       | 32                                                                    | 3       |  |

0

## No. of Physical users accessing library per day (2023-24)

PRINCIPAL GODAVARI COLLECT OF NURSING JALGAON

她 时村臣驾的使 PRI GODAVARI COL JAL GAR HA

| No. of Remote doard |           |                                                                |         |           |                                                                  |         |  |  |  |  |
|---------------------|-----------|----------------------------------------------------------------|---------|-----------|------------------------------------------------------------------|---------|--|--|--|--|
| SR. No              | Month     | Number Of<br>Times<br>Students<br>using<br>remote<br>access to | Per Day | Month     | Number Of<br>Times Staff<br>using remote<br>access to<br>library | Per Day |  |  |  |  |
|                     |           | library                                                        | 7       | August    | 57                                                               | 2       |  |  |  |  |
| 1                   | August    | 199                                                            | /       |           | 70                                                               | 3       |  |  |  |  |
| 2                   | September | 242                                                            | 8       | September | 79                                                               |         |  |  |  |  |
| 3                   | October   | 376                                                            | 12      | October   | 56                                                               | 2       |  |  |  |  |
| 3                   |           |                                                                | 10      | November  | 33                                                               | 1       |  |  |  |  |
| 4                   | November  | 304                                                            | 10      |           | 53                                                               | 2       |  |  |  |  |
| 5                   | December  | 565                                                            | 18      | December  |                                                                  |         |  |  |  |  |
| 6                   | January   | 442                                                            | 14      | January   | 40                                                               | 1       |  |  |  |  |
| 7                   | February  | 300                                                            | 10      | February  | 68                                                               | 3       |  |  |  |  |
|                     |           | 192                                                            | 6       | March     | 35                                                               | 1       |  |  |  |  |
| 8                   | March     | 192                                                            |         |           | 100                                                              | 5       |  |  |  |  |
| 9                   | April     | 113                                                            | 4       | April     | 122                                                              |         |  |  |  |  |
| 10                  | May       | 150                                                            | 5       | May       | 50                                                               | 2       |  |  |  |  |
|                     |           | 78                                                             | 3       | June      | 60                                                               | 2       |  |  |  |  |
| 11                  | June      | /0                                                             |         |           |                                                                  | 2       |  |  |  |  |
| 12                  | July      | 84                                                             | 3       | July      | 52                                                               | 2       |  |  |  |  |