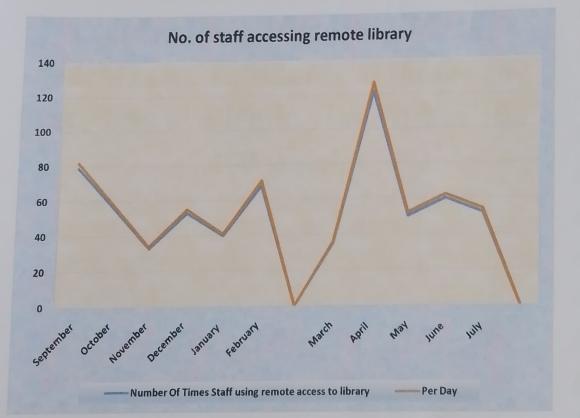

## No. of Physical users accessing library per day (2023-24)

PRINCIPAL GODAVARI COLLECT OF NURSING JALGAON

她 时村臣驾的使 PRI GODAVARI COL JAL GAR HA

| No. of Remote doard |           |                                                                |         |           |                                                                  |         |  |  |  |  |
|---------------------|-----------|----------------------------------------------------------------|---------|-----------|------------------------------------------------------------------|---------|--|--|--|--|
| SR. No              | Month     | Number Of<br>Times<br>Students<br>using<br>remote<br>access to | Per Day | Month     | Number Of<br>Times Staff<br>using remote<br>access to<br>library | Per Day |  |  |  |  |
|                     |           | library                                                        | 7       | August    | 57                                                               | 2       |  |  |  |  |
| 1                   | August    | 199                                                            | /       |           | 70                                                               | 3       |  |  |  |  |
| 2                   | September | 242                                                            | 8       | September | 79                                                               |         |  |  |  |  |
| 3                   | October   | 376                                                            | 12      | October   | 56                                                               | 2       |  |  |  |  |
| 3                   |           |                                                                | 10      | November  | 33                                                               | 1       |  |  |  |  |
| 4                   | November  | 304                                                            | 10      |           | 53                                                               | 2       |  |  |  |  |
| 5                   | December  | 565                                                            | 18      | December  |                                                                  |         |  |  |  |  |
| 6                   | January   | 442                                                            | 14      | January   | 40                                                               | 1       |  |  |  |  |
| 7                   | February  | 300                                                            | 10      | February  | 68                                                               | 3       |  |  |  |  |
|                     |           | 192                                                            | 6       | March     | 35                                                               | 1       |  |  |  |  |
| 8                   | March     | 192                                                            |         |           | 100                                                              | 5       |  |  |  |  |
| 9                   | April     | 113                                                            | 4       | April     | 122                                                              |         |  |  |  |  |
| 10                  | May       | 150                                                            | 5       | May       | 50                                                               | 2       |  |  |  |  |
|                     |           | 78                                                             | 3       | June      | 60                                                               | 2       |  |  |  |  |
| 11                  | June      | /0                                                             |         |           |                                                                  | 2       |  |  |  |  |
| 12                  | July      | 84                                                             | 3       | July      | 52                                                               | 2       |  |  |  |  |

0

3

## No. of Remote users accessing library per day (2023-24)

GODAVARI COLLE T IN MISINE IAN NA AN

2 and a free but