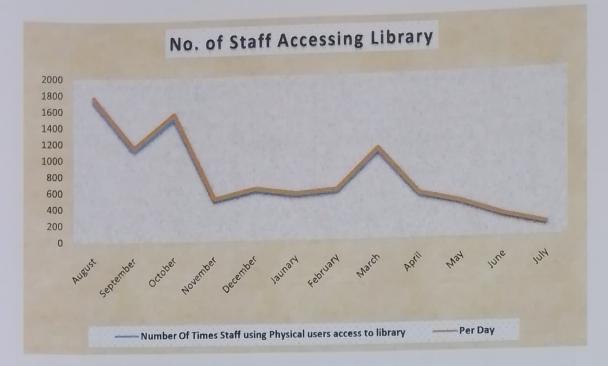

| Sr No. | Month     | Number Of<br>Times Staff<br>using Physical<br>users access to<br>library | Per Day | Number Of<br>Times Staff using<br>Physical users<br>access to library | Per Day |  |
|--------|-----------|--------------------------------------------------------------------------|---------|-----------------------------------------------------------------------|---------|--|
| 1      | August    | 1726                                                                     | 41      | 1654                                                                  |         |  |
| 2      | September | 1117                                                                     | 37      | 290                                                                   | 10      |  |
| 3      | October   | 1511                                                                     | 48      | 349                                                                   | 11      |  |
| 4      | November  | 501                                                                      | 16      | 219                                                                   | 7       |  |
| 5      | December  | 613                                                                      | 19      | 19 261                                                                |         |  |
| 6      | Jaunary   | 550                                                                      | 17      | 266                                                                   | 9       |  |
| 7      | February  | 594                                                                      | 20      | 162                                                                   | 6       |  |
| 8      | March     | 1070                                                                     | 34      | 183                                                                   | 6       |  |
| 9      | April     | 528                                                                      | 17      | 118                                                                   | 4       |  |
| 10     | May       | 423                                                                      | 14      | 247                                                                   | 9       |  |
| 11     | June      | 256                                                                      | 9       | 318                                                                   | 10      |  |
| 12     | July      | 150                                                                      | 5       | 32                                                                    | 3       |  |

0

## No. of Physical users accessing library per day (2023-24)

PRINCIPAL GODAVARI COLLECT OF NURSING JALGAON

她 时村臣驾的使 PRI GODAVARI COL JAL GAR HA

| No. of Remote doard |           |                                                                |         |           |                                                                  |         |  |  |  |  |
|---------------------|-----------|----------------------------------------------------------------|---------|-----------|------------------------------------------------------------------|---------|--|--|--|--|
| SR. No              | Month     | Number Of<br>Times<br>Students<br>using<br>remote<br>access to | Per Day | Month     | Number Of<br>Times Staff<br>using remote<br>access to<br>library | Per Day |  |  |  |  |
|                     |           | library                                                        | 7       | August    | 57                                                               | 2       |  |  |  |  |
| 1                   | August    | 199                                                            | /       |           | 70                                                               | 3       |  |  |  |  |
| 2                   | September | 242                                                            | 8       | September | 79                                                               |         |  |  |  |  |
| 3                   | October   | 376                                                            | 12      | October   | 56                                                               | 2       |  |  |  |  |
| 3                   |           |                                                                | 10      | November  | 33                                                               | 1       |  |  |  |  |
| 4                   | November  | 304                                                            | 10      |           | 53                                                               | 2       |  |  |  |  |
| 5                   | December  | 565                                                            | 18      | December  |                                                                  |         |  |  |  |  |
| 6                   | January   | 442                                                            | 14      | January   | 40                                                               | 1       |  |  |  |  |
| 7                   | February  | 300                                                            | 10      | February  | 68                                                               | 3       |  |  |  |  |
|                     |           | 192                                                            | 6       | March     | 35                                                               | 1       |  |  |  |  |
| 8                   | March     | 192                                                            |         |           | 100                                                              | 5       |  |  |  |  |
| 9                   | April     | 113                                                            | 4       | April     | 122                                                              |         |  |  |  |  |
| 10                  | May       | 150                                                            | 5       | May       | 50                                                               | 2       |  |  |  |  |
|                     |           | 78                                                             | 3       | June      | 60                                                               | 2       |  |  |  |  |
| 11                  | June      | /0                                                             |         |           |                                                                  | 2       |  |  |  |  |
| 12                  | July      | 84                                                             | 3       | July      | 52                                                               | 2       |  |  |  |  |